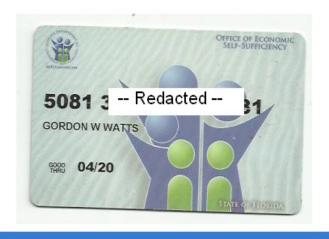

| STATE OF I                                                                                                                                                      | LLINOIS.                |                                                                                                                      | For Court Use Only                    |
|-----------------------------------------------------------------------------------------------------------------------------------------------------------------|-------------------------|----------------------------------------------------------------------------------------------------------------------|---------------------------------------|
| CIRCUIT                                                                                                                                                         |                         | APPLICATION FOR WAIVER OF<br>COURT FEES                                                                              |                                       |
| Instructions  Enter above the county name where the case was filed.                                                                                             | 4                       | C Mortgage, LLC.                                                                                                     |                                       |
| Enter the name of the person who started the lawsuit as Plaintiff/Petitioner.                                                                                   | TO AND THE REST OF      | S. Bak, N.A., "etc ioner (First, middle, last name)                                                                  |                                       |
| Enter the name of the person being sued as Defendant/Respondent.                                                                                                | Richard B.D             | anggeli Gordon Wayne Wats,                                                                                           | 2007-CH=29738<br>LAW Division         |
| Enter the Case Number given by the Circuit Clerk or leave this blank if you do not have one.                                                                    |                         | espondent (First, middle, last name)                                                                                 | (Transfer from Chancery)  Case Number |
| In Ia, enter your full<br>name. If you are<br>completing this form<br>on behalf of a minor<br>or an incompetent<br>adult, provide that<br>person's information. | l am provi     a. Name: | ding the following information about myself  Gordon Wayne  First  Middle  Birth: 1966                                |                                       |
| In 1b, only enter the<br>year you were born.<br>DO NOT enter your<br>entire date of birth.                                                                      | c. Street               | Address: 821 Alicia                                                                                                  | coad<br>orida 33801-2113<br>use.      |
| n 1c, enter your<br>complete current<br>address.                                                                                                                | 2. I am provid          | ding the following Information about people adults (not counting myself)                                             |                                       |
| n 2a, enter the number<br>of people age 18 and<br>older living in your                                                                                          | b. I suppo              | children under 18 who live                                                                                           | with me.                              |
| Support means that the beople rely on you financially.                                                                                                          | Yes                     | eived 1 or more of the benefits listed below in No pplemental Security Income (SSI) (Not Social S                    |                                       |
| n 2b, enter the number<br>f people under age 18<br>ving in your house<br>who you support.                                                                       | • Ter                   | to the Aged, Blind and Disabled (AABD)  mporary Assistance to Needy Families (TANF)  te Children & Family Assistance | A . Jash                              |
| 13, check "Yes" if<br>ou have received at<br>ast 1 of the benefits<br>sted in the past 4<br>eeks.                                                               | • Fox<br>• Gel<br>• Tra | te Children & Family Assistance od Stamps (SNAP) (PS-See a) neral Assistance (GA) nsitional Assistance               | ochu entationa                        |
| you check "Yes" in<br>skip 4 and sign the<br>irm.                                                                                                               | **If you answe          | red "Yes" in section 3, skip section 4 and si                                                                        | gn the form.**                        |