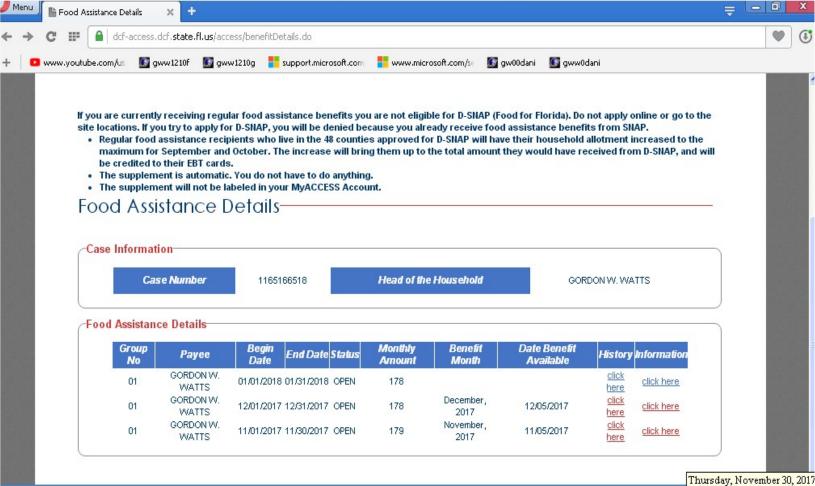

| STATE OF I                                                                                                                                                      | LLINOIS.                |                                                                                                                      | For Court Use Only                    |
|-----------------------------------------------------------------------------------------------------------------------------------------------------------------|-------------------------|----------------------------------------------------------------------------------------------------------------------|---------------------------------------|
| CIRCUIT                                                                                                                                                         |                         | APPLICATION FOR WAIVER OF<br>COURT FEES                                                                              |                                       |
| Instructions  Enter above the county name where the case was filed.                                                                                             | 4                       | C Mortgage, LLC.                                                                                                     |                                       |
| Enter the name of the person who started the lawsuit as Plaintiff/Petitioner.                                                                                   | TO AND THE REST OF      | S. Bak, N.A., "etc ioner (First, middle, last name)                                                                  |                                       |
| Enter the name of the person being sued as Defendant/Respondent.                                                                                                | Richard B.D             | anggeli Gordon Wayne Wats,                                                                                           | 2007-CH=29738<br>LAW Division         |
| Enter the Case Number given by the Circuit Clerk or leave this blank if you do not have one.                                                                    |                         | espondent (First, middle, last name)                                                                                 | (Transfer from Chancery)  Case Number |
| In Ia, enter your full<br>name. If you are<br>completing this form<br>on behalf of a minor<br>or an incompetent<br>adult, provide that<br>person's information. | l am provi     a. Name: | ding the following information about myself  Gordon Wayne  First  Middle  Birth: 1966                                |                                       |
| In 1b, only enter the<br>year you were born.<br>DO NOT enter your<br>entire date of birth.                                                                      | c. Street               | Address: 821 Alicia                                                                                                  | coad<br>orida 33801-2113<br>use.      |
| n 1c, enter your<br>complete current<br>address.                                                                                                                | 2. I am provid          | ding the following Information about people adults (not counting myself)                                             |                                       |
| n 2a, enter the number<br>of people age 18 and<br>older living in your                                                                                          | b. I suppo              | children under 18 who live                                                                                           | with me.                              |
| Support means that the beople rely on you financially.                                                                                                          | Yes                     | eived 1 or more of the benefits listed below in No pplemental Security Income (SSI) (Not Social S                    |                                       |
| n 2b, enter the number<br>f people under age 18<br>ving in your house<br>who you support.                                                                       | • Ter                   | to the Aged, Blind and Disabled (AABD)  mporary Assistance to Needy Families (TANF)  te Children & Family Assistance | A . Jash                              |
| 13, check "Yes" if<br>ou have received at<br>ast 1 of the benefits<br>sted in the past 4<br>eeks.                                                               | • Fox<br>• Gel<br>• Tra | te Children & Family Assistance od Stamps (SNAP) (PS-See a) neral Assistance (GA) nsitional Assistance               | ochu entationa                        |
| you check "Yes" in<br>skip 4 and sign the<br>irm.                                                                                                               | **If you answe          | red "Yes" in section 3, skip section 4 and si                                                                        | gn the form.**                        |