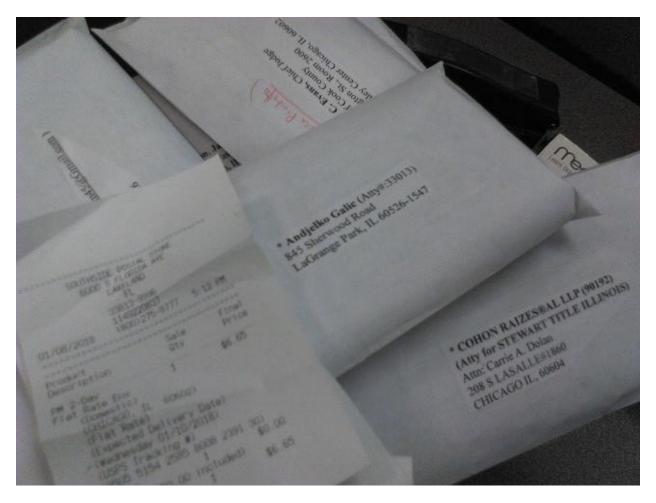

## "Exhibit-E" - GMAC v. Watts, et al., 1-18-0091 (ILLINOIS First Appellate Court)

**DESCRIPTION:** This is documentation of returned mail, from service copies of that which I served in the above-captioned case.

\* Main purpose : To clearly document which 'service addresses' are bad – in order that The ILLINOIS First Appellate Court might have the "most accurate" Service List available.

**\*** Axillary Purpose : Since I'm an "unknown" & a non-Lawyer litigant, there may be questions about whether I'm "really" serving <u>all</u> the parties, as I'm required to do by law. I'm human – I will admit – but, on my honour, I'm attempting to comply with court rules, and thereby show proper respect to <u>all</u> the litigants—<u>and</u> The Court. Let this serve as documentation.