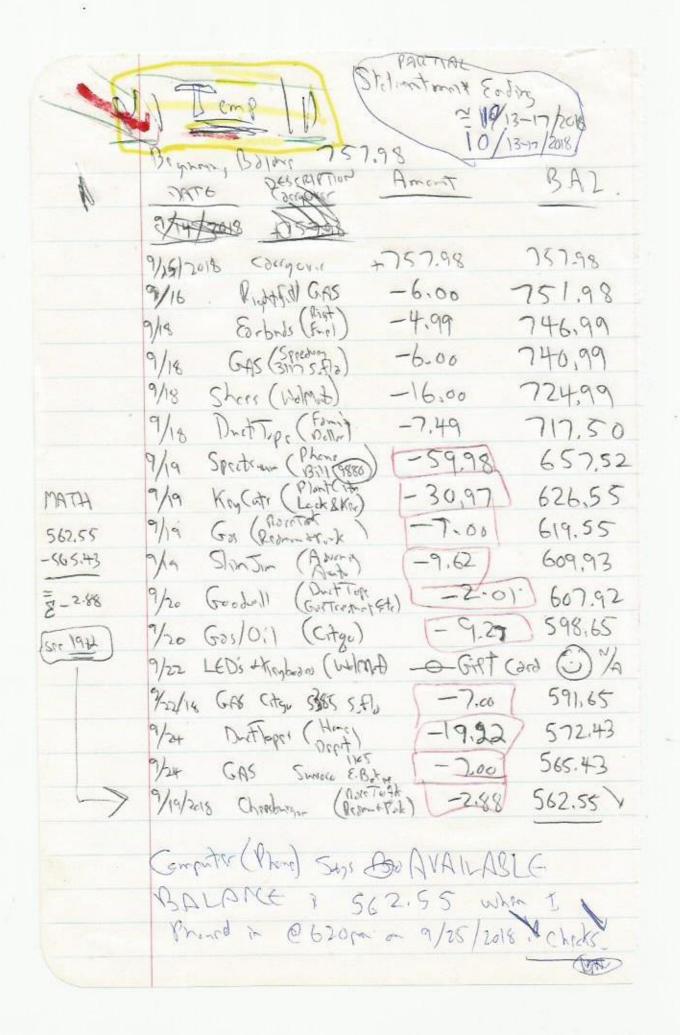

12.30 09/06/ | 2018    | \$827.38 |
| 08/18/2018  | \$228.34                                                              | 08/30/2018                    | \$952.30 09/08/ | 2018    | \$778.98 |
| 08/20/2018  | \$228.81                                                              | 09/04/2018                    | \$947.30 09/10/ | 2018    | \$762.98 |

| Date       | Amount   | Date       | Amount   | Date       | Amount   |
|------------|----------|------------|----------|------------|----------|
| 08/17/2018 | \$474.42 | 08/27/2018 | \$212.30 | 09/06/2018 | \$827.38 |
| 08/18/2018 | \$228.34 | 08/30/2018 | \$952.30 | 09/08/2018 | \$778.98 |
| 08/20/2018 | \$228.81 | 09/04/2018 | \$947.30 | 09/10/2018 | \$762.98 |
| 08/24/2018 | \$200.95 | 09/05/2018 | \$942.30 | 09/14/2018 | \$757.98 |



| 2018, 15147 1052 | 2007 / 1-16                                                                     | DATE IN AM                                 | OATE AND CROSS WRITTEN BY | W.                               |                 | HOME PADME | LIGENSE NO. MILENGE OUT | GALL WHEN READY  CALL WHEN READY  NECHANICATE  TYES | TERMS          | AMOUNT                                 | 8.8           |  |  |                   |                                                                                                                                  |                                                                                    |                    | TOTAL LABOR CO. CO.                                | Подан Понеск Поверитомир ТУРЕ ЕХР