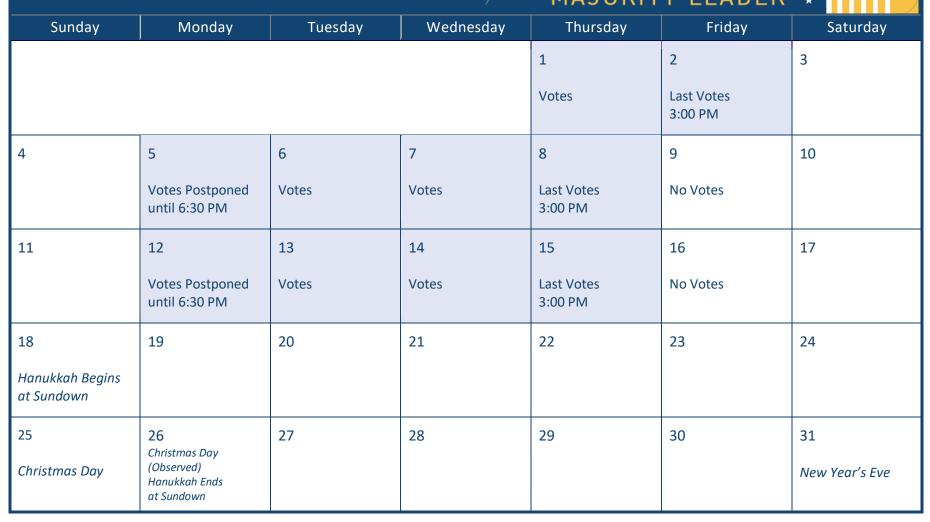

otes<br>3:00 PM   |          |
| 20                      | 21                               | 22                               | 23                      | 24<br>Thanksgiving Day  | 25                      | 26       |
|                         | District Work<br>Period          | District Work<br>Period          | District Work<br>Period | District Work<br>Period | District Work<br>Period |          |
| 27                      | 28                               | 29                               | 30                      |                         |                         |          |
|                         | No Votes                         | Votes Postponed<br>until 6:30 PM | Votes                   |                         |                         |          |

#### DECEMBER 2022