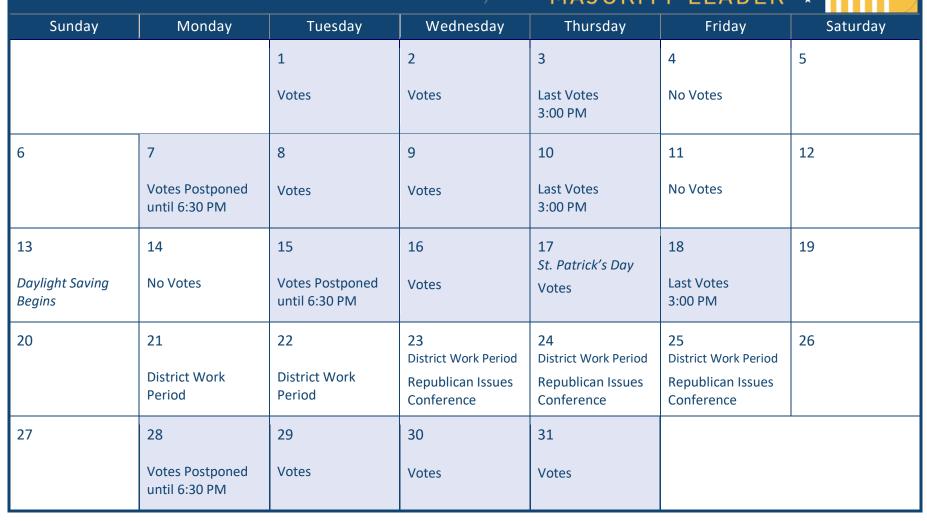

#### **MARCH 2022**

**APRIL 2022** 

Wednesday Thursday Sunday Monday Friday Saturday Tuesday 1 2 Ramadan Begins Last Votes 3:00 PM at Sundown 3 5 6 7 9 4 8 Votes Postponed Last Votes Votes Votes No Votes until 6:30 PM 3:00 PM 10 12 13 14 15 16 11 Good Friday District Work **District Work** District Work **District Work** Passover Begins at Sundown Period Period Period Period **District Work Period** 17 23 18 19 20 21 22 **District Work District Work District Work District Work District Work** Passover Ends at Easter Period Period Period Period Period Sundown 24 25 28 29 26 27 30 **Votes Postponed** No Votes Votes Last Votes Votes until 6:30 PM 3:00 PM