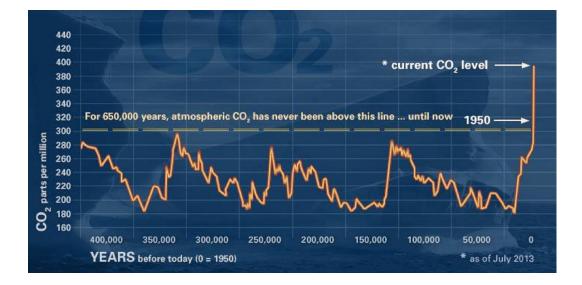

Flash Gordon Wayne Watts' thoughts: maybe global warming is happening, but maybe it causes CO2 increases, instead of the other way around.

Also, Wikipedia shows that CO2 levels constantly fluctuate, whether or not there is interference from mankind: it fluctuated a lot in the past: https://en.wikipedia.org/wiki/Global\_warming