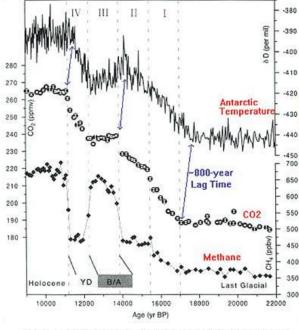

## Global Warming: Fact and Fiction

Figure 4. Detailed trends in carbon dioxide and temperature in ice cores.8

This shows that increases in temperature LEAD (cause) the CO2 increases: Older data at right, and the CO2 does not CAUSE the increase in temp, but rather is CAUSED by it!

This shows that increases in temperature LEAD (cause) the CO2 increases: Older data at right, and the CO2 does not CAUSE the increase in temp, but rather is CAUSED by it!