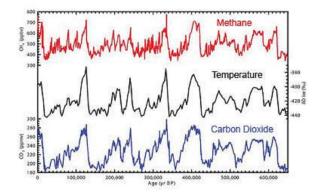

## Global Warming: Fact and Fiction

GORDON WAYNE WATTS · TUESDAY, SEPTEMBER 29, 2015

Since I'm asking for help here, from Jim McGuire, the May Hemscience Science guy, in this morning's segment at Mayhem in the AM: https://www.facebook.com/Mayheminth... (listen live at AM1430 in Lakeland, Fla. and call in at 863-682-1430), about what's up in global warming, it's only right of me to find something: [["Gore also uses an argument that the correlation between carbon dioxide concentration and temperature in ice core records from the distant past, as shown in Figure 3, demonstrates that carbon dioxide and temperature are strongly related. However, a statistical correlation between two variables doesn't determine which one is causing the relationship and which one is responding. If one looks at these data in finer detail, as shown in Figure 4, it becomes evident that temperature is driving the carbon dioxide concentration, not the other way around.""]]

Global Warming: Fact and Fiction

Figure 3. Comparison of carbon dioxide and temperature in ice cores.7

https://en.wikipedia.org/wiki/File:Evidence\_CO2.jpg

Global Warming is also fluctuating - with or without mankind's interference: https://en.wikipedia.org/wiki/File:2000\_Year\_Temperature\_Comparison.png