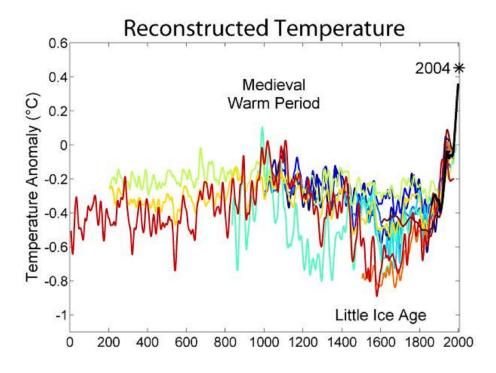

Global Warming: Fact and Fiction

Figure 3. Comparison of carbon dioxide and temperature in ice cores.7

https://en.wikipedia.org/wiki/File:Evidence\_CO2.jpg

Global Warming is also fluctuating - with or without mankind's interference: https://en.wikipedia.org/wiki/File:2000\_Year\_Temperature\_Comparison.png